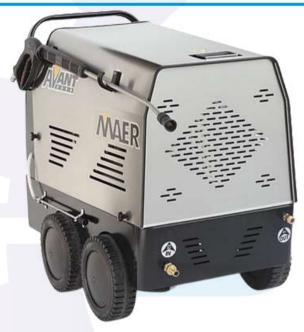

## High Pressure Hot/Cold Water Jet Machine - Diesel

**Brand - MAER - ITALY** Model: AVANT 200/21

## **Features**

- 1. Chemical Tank 07 Ltrs
- 2. Fuel Tank 32 Ltrs
- 3. Thermostat For Water Temperature Regulation
- 4. Ventilation by Independent Electric Motor
- 5. Unloader Valve
- 6. SS 304 Trolly
- 7. Safety Valve For Overpressure
- 8. Polyethylene Chemical & Fuel Tank
- 9. Stainless Steel Vertical Boiler
- 10. Water Supply Tank With Float
- 11. High Resistant Anti Shock Plastic Cover