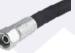

## **Standard Accessories**

1200 mm. Lance With Automatic Trigger Gun

2

**High Pressure Hose - 10 Mtrs.** 

Electric Cable 2.5 sqmm x 3 core - 5 Mtrs.

Suction Hose - 5 Mtrs

| Pressure |      | Water Flow | Phase | Volt | Motor |     |
|----------|------|------------|-------|------|-------|-----|
| BAR      | PSI  | Lt/Min     |       |      | НР    | KW  |
| 200      | 2900 | 21         | Three | 440  | 7.5   | 5.8 |