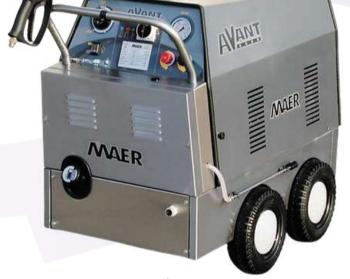

## High Pressure Hot/Cold Water Jet Machine - Diesel

**Brand - MAER - ITALY** Model: AVANT 200/21

## **Features**

- 1. Chemical Tank 07 Ltrs
- 2. Fuel Tank 32 Ltrs
- 3. Thermostat For Water Temperature Regulation
- 4. Ventilation by Independent Electric Motor
- 5. Unloader Valve
- 6. SS 304 Trolly
- 7. Safety Valve For Overpressure
- 8. Polyethylene Chemical & Fuel Tank
- 9. Stainless Steel Vertical Boiler
- 10. Water Supply Tank With Float
- 11. High Resistant Anti Shock Plastic Cover