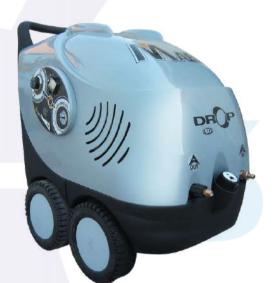

## High Pressure Hot/Cold Water Jet Machine - Diesel

**Brand - MAER - ITALY** Model: DROP 200/15

#### **Features**

- 1. Chemical Tank 07 Ltrs
- 2. Fuel Tank 24 Ltrs
- 3. Thermostat For Water Temperature Regulation
- 4. Ventilation by Independent Electric Motor
- 5. Unloader Valve
- 6. Painted Steel Frame
- 7. Safety Valve For Overpressure
- 8. Polyethylene Chemical & Fuel Tank

**Rotative Brush** 

**Rotating Nozzle** 

**Hose Reel** 

- 9. Stainless Steel Vertical Boiler
- 10. Water Supply Tank With Float
- 11. High Resistant Anti Shock Plastic Cover