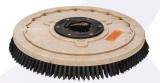

## **Standard Accessories**

**Srubber Brush** 

Squeegee

**290 1367** x 635 x 1020 mm