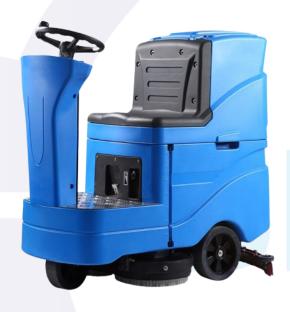

## **Technical Specification**

## **Features**

- 1. Huge Tank Capacity in Minimum External Space
- 2. High Quality and Performance Vaccum Motor
- 3. Inlet & Outlet Filters for Solution Tank Protection
- 4. Brush Replacement Without Tools
- 5. Brush Replacement Without Tools
- 6. Brush Head & Squeegee Designed to Absorb Harsh Impact
- 7. Great Visibility Whilst Working
- 8. Floating Skirting System Prevents Water From Spraying **Outside**
- 9. Light & Smooth Ergonomic Steering For Better Operator Comfront

| Model               | SKY103R      |
|---------------------|--------------|
| Solution Tank       | 103 Ltr      |
| Recovery Tank       | 113 Ltrs     |
| Charger Voltage     | 220V         |
| Clean Width         | 660 mm       |
| Sucker Width        | 1000 mm      |
| Cleaning Efficiancy | 4000m2/h     |
| Battery Spec.       | 12V*1000AH*2 |
| Charger             | 24V/24A      |
| Dia.Of Brush        | 355mm*2      |
| Noise               | 60 DBA       |
| Brush Motor         | 400W*2       |
| Sucker Motor        | 600W         |
| Driver Motor        | 600W         |
| Brush Pressure      | 96Kg         |