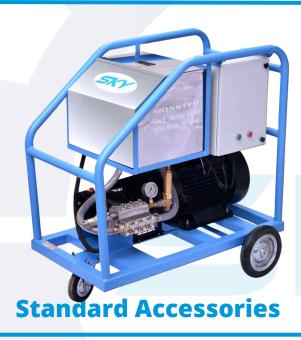

**High Pressure Cold Water Jet Machine** 

**Brand: SKY** 

**Model: SKY1820CEM** 

**Series - Monster - Non Flameproof** 

## **Features**

- 1. High Pressure Pump Italian Make
- 2. Triplex Reciprocating Pump Brass Head
- 3. Fully Ceramic Plunger
- 4. Heavy Duty Unloader valve
- 5. Heavy Duty Safety Valve
- 6. Heavy Duty MS Powder Coated Trolley
- 7. Low Level Water Cut Off System
- 8. Fittings SS 304
- 9. Continuous Duty 1450 rpm Branded Motor
- 10. DOL Starter