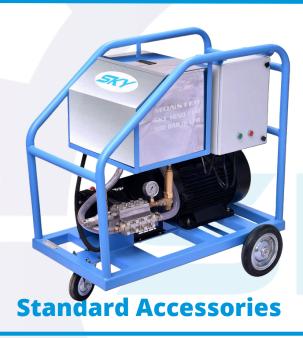

**High Pressure Cold Water Jet Machine** 

**Brand: SKY** 

**Model: SKY1825CEM** 

**Series - Monster - Non Flameproof** 

## **Features**

- 1. High Pressure Pump Italian Make
- 2. Triplex Reciprocating Pump Brass Head
- 3. Fully Ceramic Plunger
- 4. Heavy Duty Unloader valve
- **5. Heavy Duty Safety Valve**
- 6. Heavy Duty MS Powder Coated Trolley
- 7. Low Level Water Cut Off System
- 8. Fittings SS 304
- 9. Continuous Duty 1450 rpm Branded Motor
- 10. DOL Starter