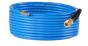

## **Technical Specification**

Trigger Gun with SS Lance - 3 Feet & Fan Jet Nozzele

High Pressure Hose 10 mtrs.

Electric Cable 2.5 sqmm x 4 core - 5 Mtrs.