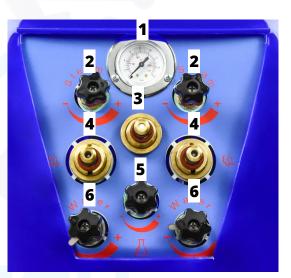

| 1 | Pressure Guage            |
|---|---------------------------|
| 2 | Adjustable Steam Flow     |
| 3 | Detergent Output          |
| 4 | Steam Output              |
| 5 | Adjustable Detergent Flow |
| 6 | Adjustable Steam Flow     |