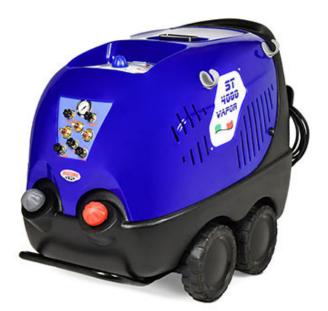

## **Steam Generator**

## Features

- 1. Thermostat for water temperature regulation
- 2. Warning lights for voltage and fuel reserve
- 3. Fan with independent motor
- 4. Anti-seizure diesel pump
- **5. Double Lance Operation**
- 6. Parking brake